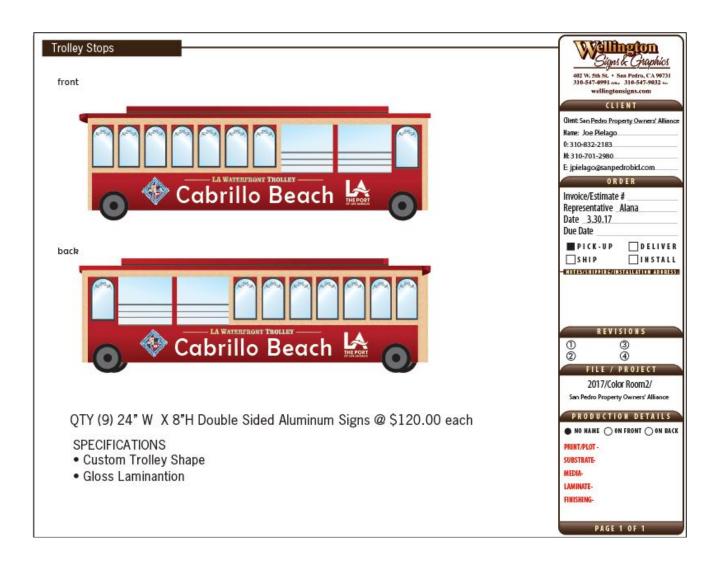

-Cabrillo Beach.jpg-

-Double Tree and More.jpg

-Ports O Call.jpg

-Attachments:

| Cabrillo Beach.jpg       | 85.7 KB |
|--------------------------|---------|
| Double Tree and More.jpg | 96.1 KB |
| Ports O Call.jpg         | 94.0 KB |